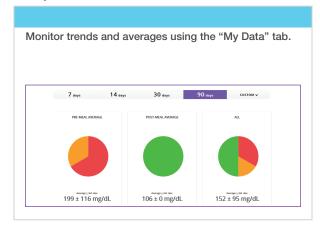

## Step 7:

aconlabs.com

Contact Information 858.875.8000

PN 2320037601 / Date: 10/2023 © 2023 ACON Laboratories, Inc