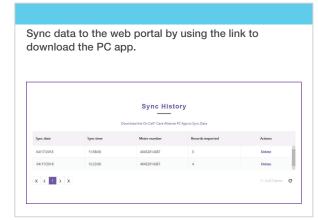

#### Step 4:

| ccount      |                                 | stration forr<br>your email a        |         |
|-------------|---------------------------------|--------------------------------------|---------|
|             | We just n                       | eed a few detail                     | s first |
|             |                                 |                                      |         |
| First       | name:                           | Enter first name                     |         |
|             | name:                           | Enter first name Enter last name     |         |
|             | name:                           |                                      |         |
| Last<br>Ema | name:                           | Enter last name                      | SEND    |
| Last<br>Ema | name:<br>ill:<br>fication code: | Enter last name  Enter email address | SEND    |