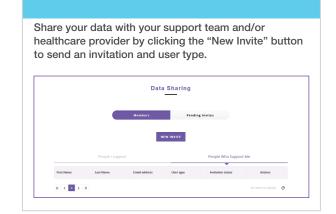

-----------------------------|--------------------------------------|---------|
|             | We just n                       | eed a few detail                     | s first |
|             |                                 |                                      |         |
| First       | name:                           | Enter first name                     |         |
|             | name:                           | Enter first name Enter last name     |         |
|             | name:                           |                                      |         |
| Last<br>Ema | name:                           | Enter last name                      | SEND    |
| Last<br>Ema | name:<br>ill:<br>fication code: | Enter last name  Enter email address | SEND    |

## Step 5:



## Step 6:



## Step 7:





aconlabs.com

Contact Information 858.875.8000

PN 2320037601 / Date: 10/2023 © 2023 ACON Laboratories, Inc