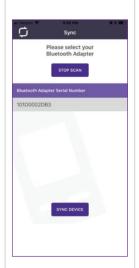

Step 5:

When the adapter serial numbers displays, select "Sync Device" and wait for successful data transfer.

Step 6:

Share your data with your support team and/or healthcare provider by clicking the "New Invite" button to send an invitation and user type.