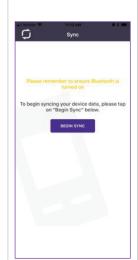

Step 3:

email address.

Fill out the registration form and verify account using your

Step 4:

Sync data to the app

by using the "Sync"

tab and selecting

"Begin Sync".