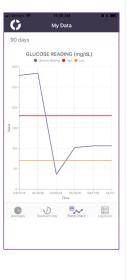

Step 7:

Monitor trends and averages using the "My Data" tab.

aconlabs.com

**Contact Information** 858.875.8000

PN 2320037501 / Date: 10/2023 © 2023 ACON Laboratories, Inc.