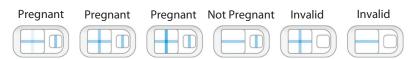

'Pregnant' result may be seen as early as 1 minute. Wait the full 3 minutes to confirm a 'Not Pregnant' result.