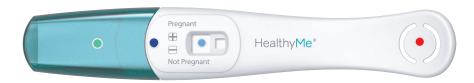

## **Features**

Wide Absorbent Tip ● + or - Results Interpretation ● Ergonomic Thumb Grip ● Protected Results Window

'Pregnant' result may be seen as early as 1 minute. Wait the full 3 minutes to confirm a 'Not Pregnant' result.