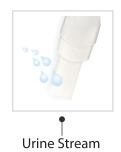

### Midstream Method

Hold the device by the Thumb Grip with the Absorbent Tip pointed downwards directly in the urine stream.

Keep the tip in the stream for 5 -10 seconds.