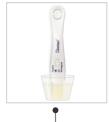

## **Collected Sample Method**

Collect a sample of your urine in a clean, dry container. Hold the device by the Thumb Grip with the Absorbent Tip pointed downwards into the collected urine sample.

Keep the tip submerged for 5-10 seconds.