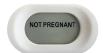

# Digital Pregnancy Test

Detects Pregnancy up to 6 Days Early
Quick Results

Highly Reliable and >99% Accurate

- Easy to Use
- Clear Test Results

## General Information

The Distinct Digital Pregnancy Test is designed to detect hCG (human chorionic gonadotropin) in urine. This pregnancy test can detect pregnancy up to 6 days early (5 days before the day of the expected period).

# Ordering Information

Invalid Result

| PRODUCT NAME           | CATALOGUE  | FORMAT    | SPECIMEN | PACKAGE     |
|------------------------|------------|-----------|----------|-------------|
| Digital Pregnancy Test | L031-20102 | Midstream | Urine    | 2 Tests/Kit |