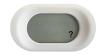

eriod).

- Detection: Human chorionic gonadotropin
- Specimen: Urine

- Test Time: 3 Minutes
- Shelf life: 24 months
- Storage Temp.: 2 30 °C / 36 86°F

#### **Features**



Absorbent Tip

Result Display Screen

Thumb Grip

## Test Procedure and Interpretation



#### Midstream Method

Hold the device by the Thumb Grip with the Absorbent Tip pointed downwards directly in the urine stream.

Keep the tip in the stream for 5 -10 seconds.

### Collected Sample Method

Collect a sample of your urine in a clean, dry container. Hold the device by the Thumb Grip with the Absorbent Tip pointed downwards into the collected urine sample.

Keep the tip submerged for 5-10 seconds.

Immediately replace the cap over the absorbent tip. Lay the test on a flat surface. Read your result after 3 minutes







# Ordering Information

Invalid Result



| PRODUCT NAME           | CATALOGUE  | FORMAT    | SPECIMEN | PACKAGE     |
|------------------------|------------|-----------|----------|-------------|
| Digital Pregnancy Test | L031-20102 | Midstream | Urine    | 2 Tests/Kit |



aconlabs.com

ACON Laboratories, Inc. San Diego, CA 92121, U.S.A. **Tel:** 1.858.875.8000

Fax: 1.858.200.0729
Email: info@aconlabs.com



PN 2210031002 • Date 08/2021 CON Laboratories, Inc