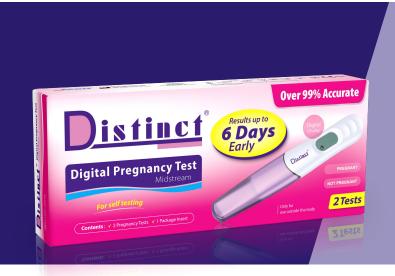

# Digital Pregnancy Test

Detects Pregnancy up to 6 Days Early
Quick Results

Highly Reliable and >99% Accurate

- Easy to Use
- Clear Test Results

## General Information

The Distinct Digital Pregnancy Test is designed to detect hCG (human chorionic gonadotropin) in urine. This pregnancy test can detect pregnancy up to 6 days early (5 days before the day of the expected period).