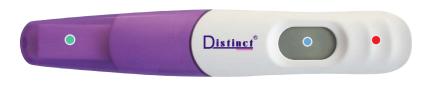

Results

#### **AVAILABLE FOR OEM OPPORTUNITIES**

Offering customers an affordable and reliable testing option!



## **Detection of Pregnancy**

Human chorionic gonadotropin (hCG) is a glycoprotein hormone produced by the developing placenta shortly after conception. hCG levels will increase throughout pregnancy. Specific hCG concentrations can be used to predict different stages of pregnancy.

## General Information

The Distinct Digital Pregnancy Test is designed to detect hCG (human chorionic gonadotropin) in urine. This pregnancy test can detect pregnancy up to 6 days early (5 days before the day of the expected period).

- Detection: Human chorionic gonadotropin
- Specimen: Urine

- Test Time: 3 Minutes
- Shelf life: 24 months
- Storage Temp.: 2 30 °C / 36 86°F

#### **Features**



Absorbent Tip

Result Display Screen

Thumb Grip

## Test Procedure and Interpretation



#### Midstream Method

Hold the device by the Thumb Grip with the Absorbent Tip pointed downwards directly in the urine stream.

Keep the tip in the stream for 5 -10 seconds.

### Collected Sample Method

Collect a sample of your urine in a clean, dry container. Hold the device by the Thumb Grip with the Absorbent Tip pointed downwards into the collected urine sample.

Keep the tip submerged for 5-10 seconds.

Immediately replace the cap over the absorbent tip. Lay the test on a flat surface. Read your result after 3 minutes







# Ordering Information

Invalid Result



| PRODUCT NAME           | CATALOGUE  | FORMAT    | SPECIMEN | PACKAGE     |
|------------------------|------------|-----------|