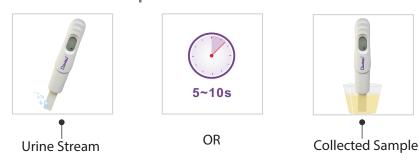

#### Midstream Method

Hold the device by the Thumb Grip with the Absorbent Tip pointed downwards directly in the urine stream.

Keep the tip in the stream for 5 -10 seconds.

### Collected Sample Method

Collect a sample of your urine in a clean, dry container. Hold the device by the Thumb Grip with the Absorbent Tip pointed downwards into the collected urine sample.

Keep the tip submerged for 5-10 seconds.

Immediately replace the cap over the absorbent tip. Lay the test on a flat surface. Read your result after 3 minutes