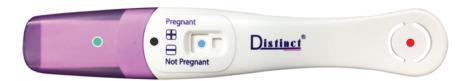

### **Features**

- Wide Absorbent Tip + or Results Interpretation Ergonomic Thumb Grip Protected Results Window

'Pregnant' result may be seen as early as 1 minute. Wait the full 3 minutes to confirm a 'Not Pregnant' result.