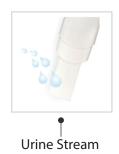

### Midstream Method

Hold the device by the Thumb Grip with the Absorbent Tip pointed downwards directly in the urine stream.

Keep the tip in the stream for 5 -10 seconds.