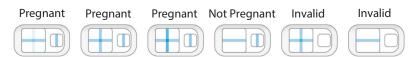

# Test Procedure and Interpretation

OR

Collected Sample

'Pregnant' result may be seen as early as 1 minute. Wait the full 3 minutes to confirm a 'Not Pregnant' result.