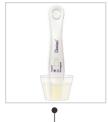

## **Collected Sample Method**

Collect a sample of your urine in a clean, dry container. Hold the device by the Thumb Grip with the Absorbent Tip pointed downwards into the collected urine sample.

Keep the tip submerged for 5-10 seconds.