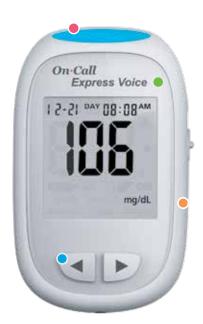

#### On Call Express Voice – Reliable, Easy and Convenient

On Call Express Voice is a convenient, affordable and fully audible Blood Glucose Monitoring System.

Its tactile features are designed for easy navigation and audible instructions to assist the user.

#### On Call Express Voice

- English and Spanish audible instructions assist the user from set up to testing.
- Tactile features are designed for easy navigation.
- The high contrast strip port is easy to see and shaped for effortless insertion.
- Large display with bold numbers for maximum visibility