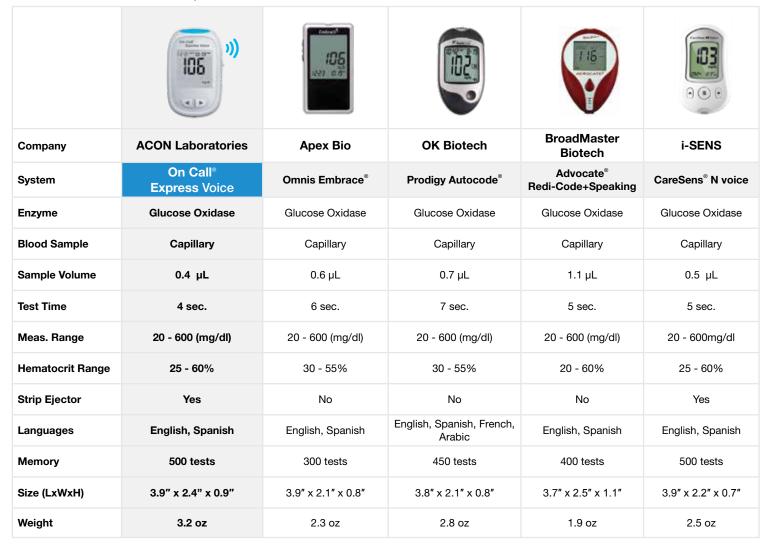

st the user from set up to testing.
- Tactile features are designed for easy navigation.
- The high contrast strip port is easy to see and shaped for effortless insertion.
- Large display with bold numbers for maximum visibility

#### Reliable



Clinically Proven Accuracy



Speaks in English and Spanish



Hypo, Hyper and Ketone Alerts



5 Daily Testing Reminders



Meal Markers

### **Fast and Easy**



4 Second Testing



Only 0.4 µL Blood Sample



Alternate Site Testing (Palm, Forearm)



No Coding Required



### **Advanced Biosensor Technology for Fast and Accurate Glucose Testing**

- Auto calibration circuitry inside every strip
- Accurate results in just 4 seconds with only a 0.4 µL blood sample
- Less painful testing from palm and forearm



#### Voice Meter Comparison Chart





## Specifications

| FEATURE                     | SPECIFICATION                                            |  |
|-----------------------------|----------------------------------------------------------|--|
| Measurement Range           | 20 – 600 mg/dL                                           |  |
| Result Calibration          | Plasma-equivalent                                        |  |
| Sample                      | Fresh capillary whole blood                              |  |
| Minimum Sample Size         | 0.4 μL                                                   |  |
| Test Time                   | 4 seconds                                                |  |
| On/Off Source               | 2 AAA batteries                                          |  |
| Battery Life