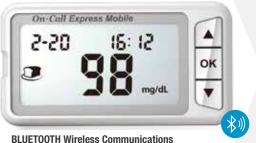

Part of the On Call Express Family



### **Real-time connection**

to diabetes patients at your fingertips

- Track each patient individually, or create custom groups
- ▶ Receive alerts for customized events in each patient's glucose history
- Pinpoint problematic trends and patients requiring treatment adjustments



CONVENIENT SIZE: 75mm x 40mm / 2.95in x 1.57in

## **Remote Patient Monitoring**

Technology allowing healthcare providers to monitor patients outside of a clinical setting has the potential to improve diabetes outcomes. The On Call Care Alliance allows healthcare providers and care teams to track, manage, and engage patients remotely.



# Start Engaging Simply & Securely

- All data is stored securely on a HIPAA-compliant server
- Patient glucose data can be added in-office or from home
- → Compatible with select On Call Blood Glucose Meters
- ▶ Web portal available on PC and mobile app available for Android and iOS







# Secure data syncing and intuitive reporting

Add data to the mobile app using the On Call Bluetooth Adapter or a Bluetooth equipped On Call Meter.

Add data to the