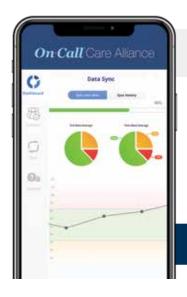

# Secure data syncing and intuitive reporting

Add data to the mobile app using the On Call Bluetooth Adapter or a Bluetooth equipped On Call Meter.

Add data to the web portal using a USB data cable either in the doctor's office or from home.

Or add data to the mobile app using the On Call Bluetooth Adapter. Care Alliance makes it simple to maintain clear communication on diabetes management.