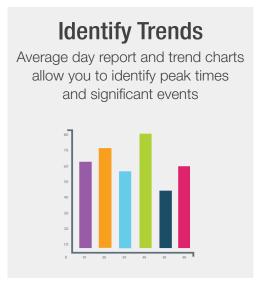

# Stay on Track Patients can track glucose levels against the target goals set by a physician