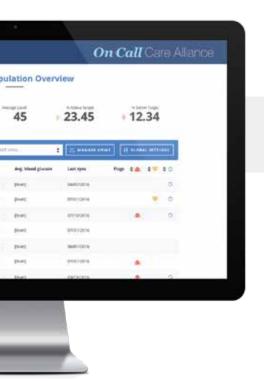

### **Real-time connection**

to diabetes patients at your fingertips

- Track each patient individually, or create custom groups
- ▶ Receive alerts for customized events in each patient's glucose history
- Pinpoint problematic trends and patients requiring treatment adjustments

## **Remote Patient Monitoring**

Technology allowing healthcare providers to monitor patients outside of a clinical setting has the potential to improve diabetes outcomes. The On Call Care Alliance allows healthcare providers and care teams to track, manage, and engage patients remotely.