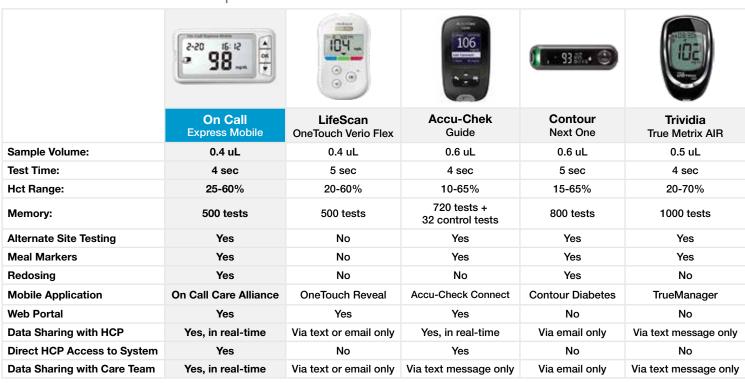

15 mg/dL                                                        |  |  |
| 332 / 333 (99.7%)                                                                 |  |  |



## **User-Friendly Features for Easier Diabetes Management**

- Audible fill detection
- Apply a second drop of blood within 3 seconds to avoid wasted strips
- → Small size
- Large display size for easy reading of test results
- Set up to 5 daily testing reminders



#### **Smart and Powerful Data Management**

- ▶ 500 test memory with date and time
- > 7, 14, 30, 60 and 90 day averaging for Pre-meal, Post-meal and all test results
- Auto-sync via Bluetooth for easy data upload to On Call Care Alliance mobile apps
- ▶ Real-time data sharing with Care Team and Health Care Provider







#### Bluetooth Meter Comparison Chart





# Specifications

| FEATURE              | SPECIFICATION                                                                                                                                                                         |
|----------------------|---------------------------------------------------------------------------------------------------------------------------------------------------------------------------------------|
| Technology           | Biosensor/Electrochemical, Glucose Oxidase (GOD)                                                                                                                                      |
| Calibration Method   | Auto-coding