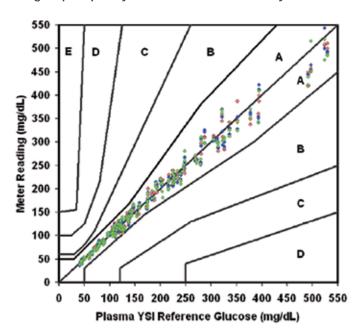

#### Clinical Study:

Fingertip Capillary Blood Test Performed by Technician On Calll® Express Blood Glucose Monitoring System vs YSI

| Consensus<br>Error Grid | Strip Lot       | Zone A | Zone B | Zone C | Total |
|-------------------------|-----------------|--------|--------|--------|-------|
| No. of<br>Data Points   | 1190001         | 222    | 0      | 0      | 222   |
| No. of<br>Data Points   | 1190002         | 222    | 0      | 0      | 222   |
| No. of<br>Data Points   | 1190003         | 222    | 0      | 0      | 222   |
| % of<br>Data Points     | 3 Lots Combined | 100%   | 0%     | 0%     | 100%  |

| System Accuracy Results for Glucose Concentration ≥ 75 mg/dL |                      |                      |                     |
|--------------------------------------------------------------|----------------------|----------------------|---------------------|
| Within ± 5 %                                                 | Within ± 10 %        | Within ± 15 %        | Within ± 20 %       |
| 162 / 288 ( 56.3 % )                                         | 257 / 288 ( 89.2 % ) | 287 / 288 ( 99.7 % ) | 288 / 288 ( 100 % ) |

| System Accuracy Results for Glucose Concentration < 75 mg/dL |                   |                   |  |
|--------------------------------------------------------------|-------------------|-------------------|--|
| Within ± 5 mg/dL                                             | Within ± 10 mg/dL | Within ± 15 mg/dL |  |
| 32 / 45 (71.1 %)                                             | 45 / 45 ( 100 % ) | 45 / 45 ( 100 % ) |  |

| System Accuracy Results for Glucose Concentrations Between 41 mg/dL and 574 mg/dL |  |  |
|-----------------------------------------------------------------------------------|--|--|
| Within ± 15% or ± 15 mg/dL                                                        |  |  |
| 332 / 333 (99.7%)                                                                 |  |  |