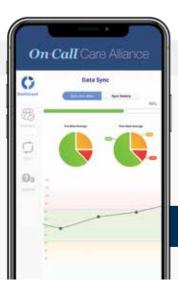

#### **Smart and Powerful Data Management**

- ▶ 500 test memory with date and time
- > 7, 14, 30, 60 and 90 day averaging for Pre-meal, Post-meal and all test results
- Auto-sync via Bluetooth for easy data upload to On Call Care Alliance mobile apps
- ▶ Real-time data sharing with Care Team and Health Care Provider