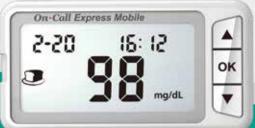

## **User-Friendly Features for Easier Diabetes Management**

- Audible fill detection
- Apply a second drop of blood within 3 seconds to avoid wasted strips
- → Small size
- Large display size for easy reading of test results
- Set up to 5 daily testing reminders

#### **Smart and Powerful Data Management**

- ▶ 500 test memory with date and time
- > 7, 14, 30, 60 and 90 day averaging for Pre-meal, Post-meal and all test results
- Auto-sync via Bluetooth for easy data upload to On Call Care Alliance mobile apps
- ▶ Real-time data sharing with Care Team and Health Care Provider