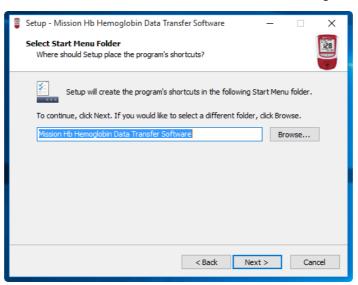

5. Select Start Menu Folder screen will display as shown below. The default folder is "Mission HB Hemoglobin Data Transfer Software". It is recommended that default settings not be changed. Click *Next*>.