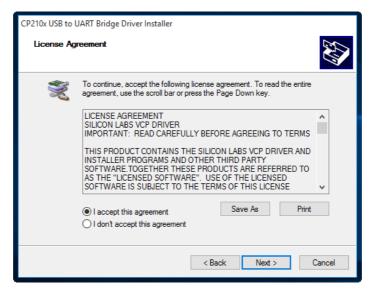

3. The License Agreement will display as shown below. If you agree with the terms, select the "I accept the agreement" option and click *Next>*.

4. The Destination Location will display as shown below. Select the destination you prefer and Click Next>.

10. The License Agreement will display as shown below. If you agree with the terms, select the "I accept the agreement" option and click *Next>*.

11. The driver will be installed and click Finish.

12. Click *Finish* to complete the Setup Wizard.