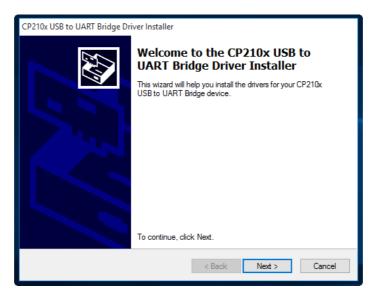

8. The following screen will be displayed, showing the progress of the installation.

9. Make sure the Hb meter is not connected to the computer and start to install the USB to COM driver. Click **Next>**.