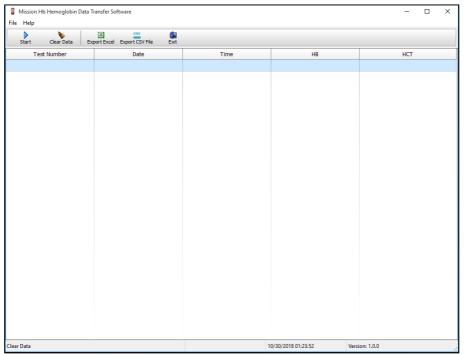

### Data Transfer Software Startup

1. Select "Mission HB Hemoglobin Data Transfer Software" from Program List to run the software, or double click the following icon on the desktop if "create a desktop icon" was selected during the installation.

2. The Data Transfer screen will be displayed as shown below.