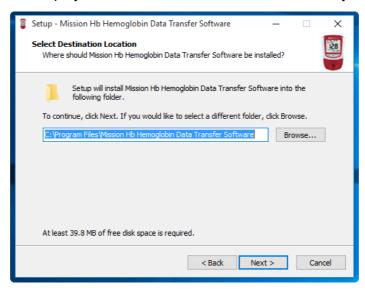

3. The License Agreement will display as shown below. If you agree with the terms, select the "I accept the agreement" option and click *Next>*.

4. The Destination Location will display as shown below. Select the destination you prefer and Click Next>.