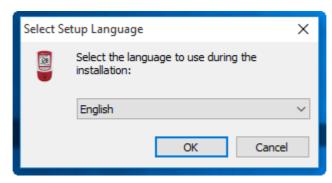

#### **DIRECTIONS FOR USE**

- 1. Double click "Mission Hb Hemoglobin Data Transfer Software Version" to start the installation. Make sure the Hb meter is not connected to the PC with a USB cable before installing the software.
- 2. The Setup Wizard will display as shown below. Select setup language and click **OK**.