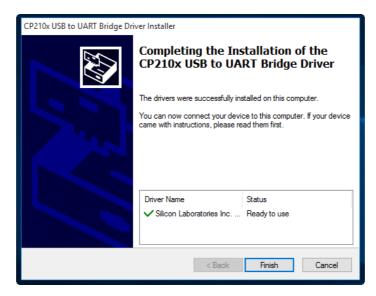

10. The License Agreement will display as shown below. If you agree with the terms, select the "I accept the agreement" option and click *Next>*.

11. The driver will be installed and click Finish.

12. Click *Finish* to complete the Setup Wizard.