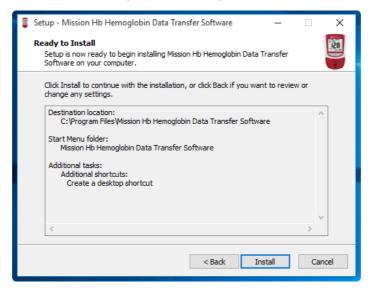

6. Select create a desktop icon, then Click Next>.

7. Before the files are installed, the screen shown below will be displayed. Click *Install* to continue with the installation process. Click *<Back* to modify or review any of the installation settings.