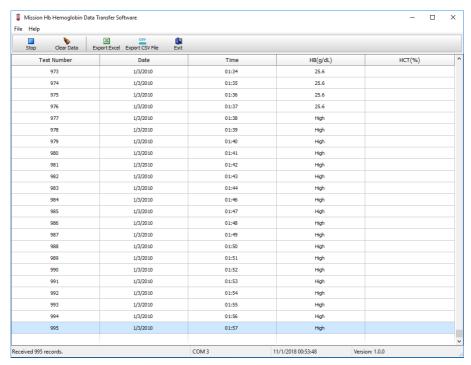

### Download Hb Meter Data

- 1. Run the software.
- 2. Use a USB cable to connect the Hb Hemoglobin Meter to a PC.
- Turn on the Hb Hemoglobin Meter by holding the center button down for 4 seconds until the Set screen appears.
- 4. Press the right button until PC is displayed on the screen. Press the center button once.
- 5. Press the "Start" button on your computer screen.
- 6. Press the center button on the meter one more time.
- 7. An example of records transferred to the PC are shown below:

8. Data transferring will not stop until all the records are copied to the software window. The record quantity and the time of transfer will be shown in the lower left corner of the software interface.

- 9. Press "*Export Excel*" to export all the data shown on the window of the software program to an excel file and save it. Alternatively, export the data to a CSV file by pressing "Export CSV File" and save the file.
- 10. Turn off the Hb Hemoglobin meter, then press "*Stop*" to end the current data transfer. **Note: Removing** the USB cable from the Hb meter will end the current data transfer automatically.