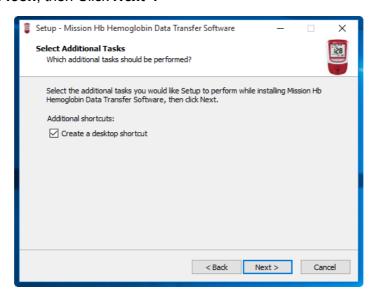

6. Select create a desktop icon, then Click Next>.

7. Before the files are installed, the screen shown below will be displayed. Click *Install* to continue with the installation process. Click *<Back* to modify or review any of the installation settings.