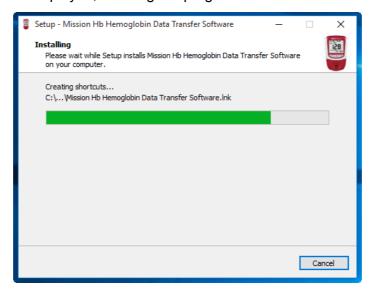

8. The following screen will be displayed, showing the progress of the installation.

9. Make sure the Hb meter is not connected to the computer and start to install the USB to COM driver. Click **Next>**.