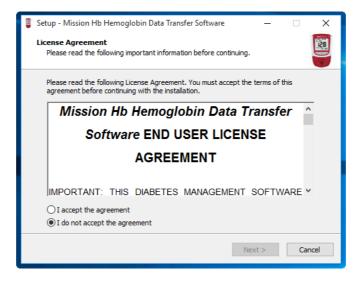

3. The License Agreement will display as shown below. If you agree with the terms, select the "I accept the agreement" option and click *Next>*.

4. The Destination Location will display as shown below. Select the destination you prefer and Click Next>.