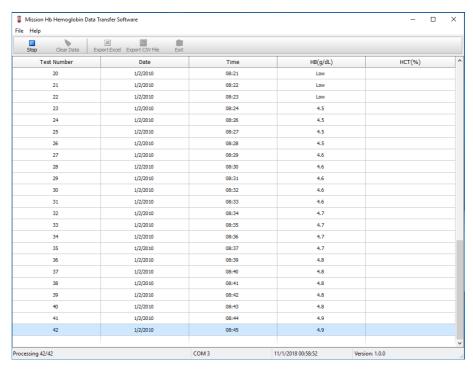

### Download Hb Meter Data

- 1. Run the software.
- 2. Use a USB cable to connect the Hb Hemoglobin Meter to a PC.
- Turn on the Hb Hemoglobin Meter by holding the center button down for 4 seconds until the Set screen appears.
- 4. Press the right button until PC is displayed on the screen. Press the center button once.
- 5. Press the "Start" button on your computer screen.
- 6. Press the center button on the meter one more time.
- 7. An example of records transferred to the PC are shown below:

8. Data transferring will not stop until all the records are copied to the software window. The record quantity and the time of transfer will be shown in the lower left corner of the software interface.