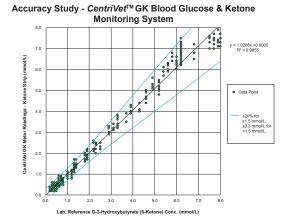

| ( | CentriVet™ GK Blood Glucose & Ketone Meter, Bovine Blood Sample                                |                                       |  |  |  |
|---|------------------------------------------------------------------------------------------------|---------------------------------------|--|--|--|
|   | System Accuracy Results for D-3-Hydroxybutyrate<br>Concentration ≥ 1.5 mmol/L and < 1.5 mmol/L |                                       |  |  |  |
| V | Vithin $\pm 15\%$ or $\pm 0.3$ mmol/L                                                          | Within $\pm 20\%$ or $\pm$ 0.3 mmol/L |  |  |  |
|   | 321/336 (95.5%)                                                                                | 331/336 (98.5%)                       |  |  |  |