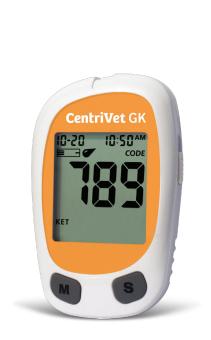

# Ketosis Management, in the palm of your hand.

#### The gold standard for ketone testing...

The *CentriVet*™GK Blood Glucose & Ketone Monitoring System is a *dual meter* that measures both blood glucose and blood ßHBA, giving you accurate results in seconds.

## Technology Used By Vets, Now Available for Farm Use.

- Accurate, quantitative results comparable to reference method\*
- Strip Port Ejector for convenience and safety
- Big, bold screen for easy viewing