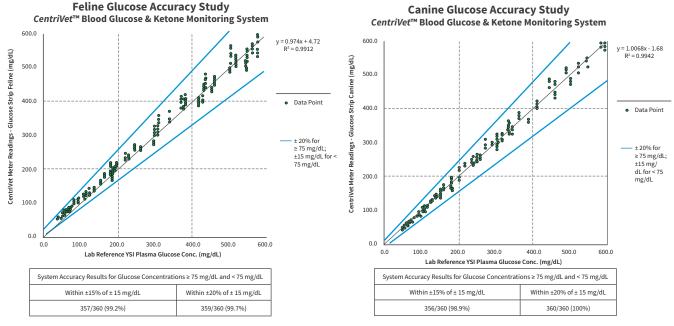

## **CentriVet™** Blood Glucose Test Strip Accuracy Study with Feline/Canine Blood